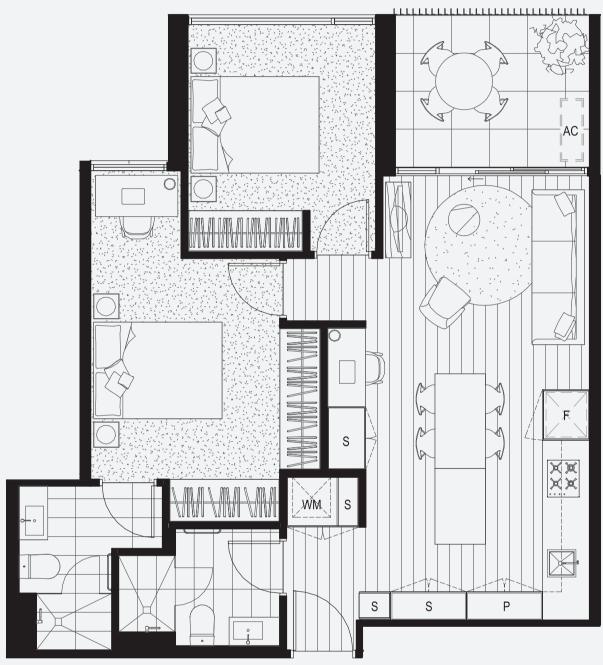

Note: Island Bench is standard. Moveable Dining Table Extension is an option.

Apartment

Type

2 BED. 2 BATH.

Space

| INTERNAL | 74.0m <sup>2</sup> |
|----------|--------------------|
| EXTERNAL | 8.0m <sup>2</sup>  |
| TOTAL    | 82.0m <sup>2</sup> |