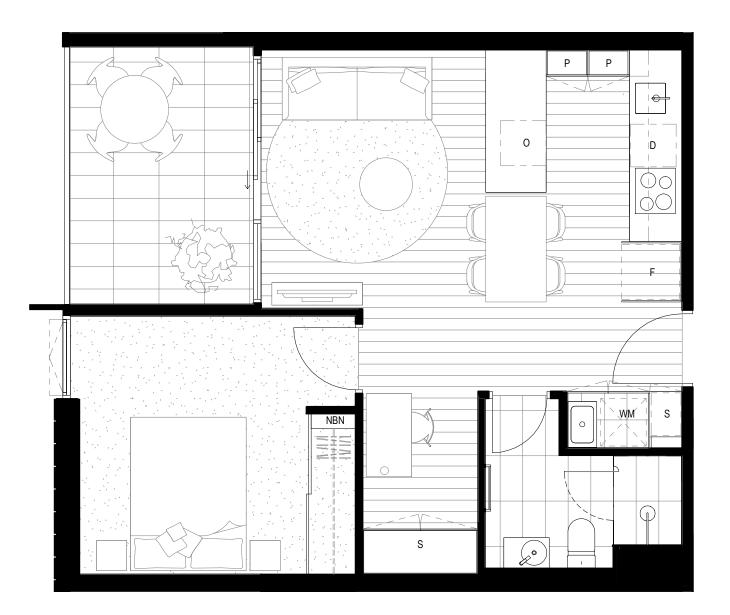

## PRESTON CROSSING

Apartment(s) 5J

Bedrooms 1 Bathrooms 1

Internal 52.0 m<sup>2</sup>
External 9.0 m<sup>2</sup>
Total 61.0 m<sup>2</sup>

P PANTRY
F FRIDGE
O OVEN
S STORAGE
D DISHWASHER
WM WASHING MACHINE
NBN NBN SERVICES