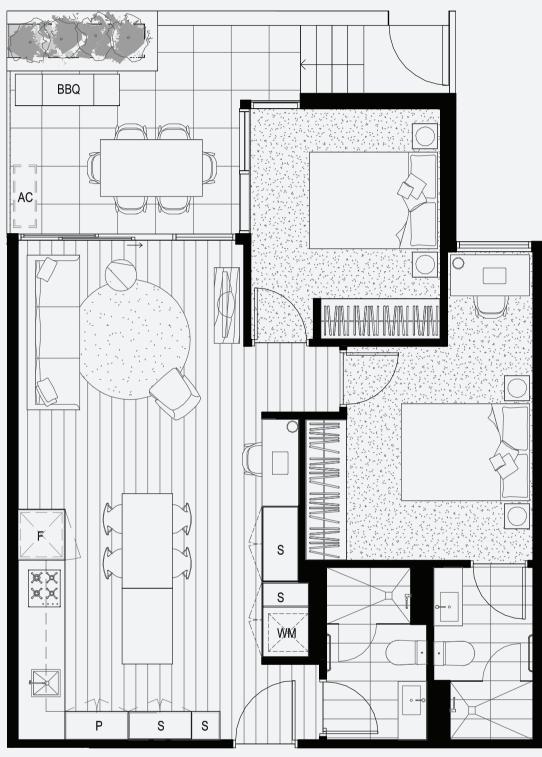

Note: Island Bench is standard. Moveable Dining Table Extension is an option.

Apartment

Type

2 BED. 2 BATH.

Space

| INTERNAL | 76.0m <sup>2</sup> |
|----------|--------------------|
| EXTERNAL | 17.5 $m^2$         |
| TOTAL    | 93.5 $m^2$         |

KEY: P: PANTRY. F: FRIDGE. S: STORAGE. (M): MIRRORED. WM: WASH MACHINE. SB: SHOWER BATH. AC: AIR CONDITIONER.

THE INFORMATION IN THIS PLAN HAS BEEN PREPARED BY MAB CORPORATION PTY. LTD. SOLELY FOR PROMOTIONAL PURPOSES. THE INFORMATION CONTAINED HEREIN HAS BEEN PREPARED IN GOOD FAITH WITH DUE CARE. ANY PROLECTIONS HOWEVER, REPRESENT ESTRAITSES ONLY AND MAY BE BASED ON ASSUMPTIONS WHICH, WHILE PRESCINABLE, MAY NOT BE CORRECT WE DO NOT WARRANT THE ACCURACY OF ANY PREPARATION BUT HIS PLAY AND DO NOT ACCOUNT ANY URBAILTY FOR SOCREPARAY OR NEEDENGLE OF ANY PREPARATION FOR ANY PREPARATION ESCREPARAY OR NEEDENGLE OF THE PROPERTY REFERED TO HEREIN ALL PLAYS, SUBJOINS ON SURVEYS, DEVELOPMENT PLANS, RATIESTS WITH PROPESSIONS FOR ANY PROPERTY REFERED TO HEREIN ALD PLAYS AS UNDESCINABLY PLANS, RATIESTS WITH PLANS, ARTIESTS WITH PLANS, PLAYS AND PROPERTY METERBED TO HEREIN AND OTHER SUCK MATERIAL ARE REPRESENTATIVE ONLY, ALL PARTIES MUST MAKE THEIR OWN ENQUINES AND OBTAIN NIDEPENDENT ADVICE IN ORDER TO VERIFY ANY OR ALL INFORMATION, ALL ENCLOSURES IN THIS PLAN ARE OWNED BY MADE GORPORATION BY LTD. AND IS CONSULTANTS. THIS DOCUMENT REMAINS THE PROPERTY OF MAB CORPORATION AND SHOULD NOT BE COPIED OR DISTRIBUTED WITHOUT PRIOR APPROVAL. © COPYRIGHT MAB CORPORATION JANUARY 2020.