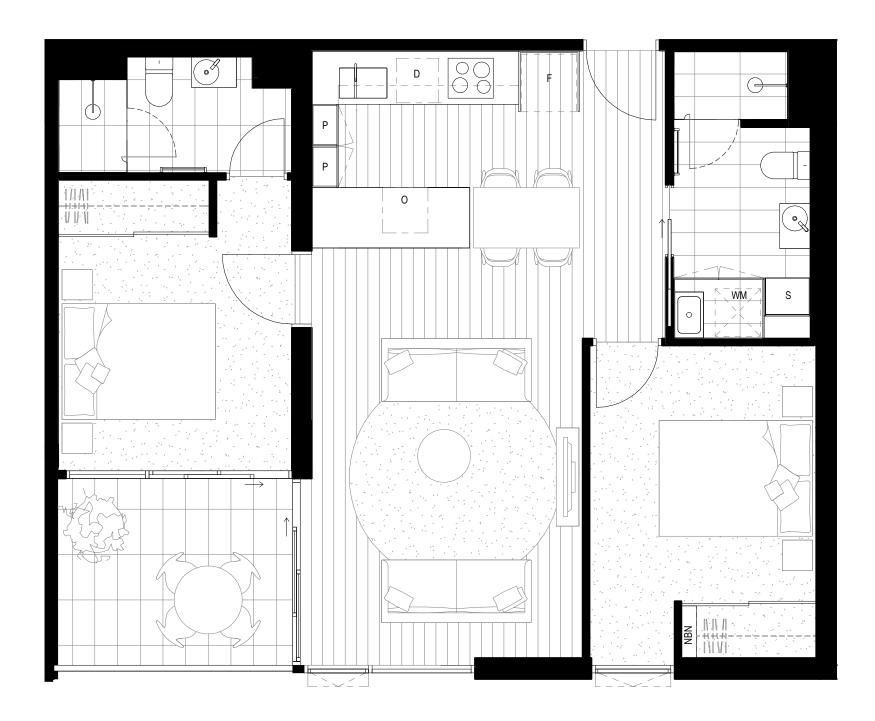

## PRESTON CROSSING

| Apartment(s)                  |                          | 4E                           |  |
|-------------------------------|--------------------------|------------------------------|--|
| Bedrooms<br>Bathrooms         |                          | 2<br>2                       |  |
| Internal<br>External<br>Total |                          | 78.0 m²<br>8.0 m²<br>86.0 m² |  |
| P<br>F<br>O                   | PANTRY<br>FRIDGE<br>OVEN |                              |  |

| 0 | OVEN       |  |
|---|------------|--|
| S | STORAGE    |  |
| D | DISHWASHER |  |
|   |            |  |

WM WASHING MACHINE NBN NBN SERVICES