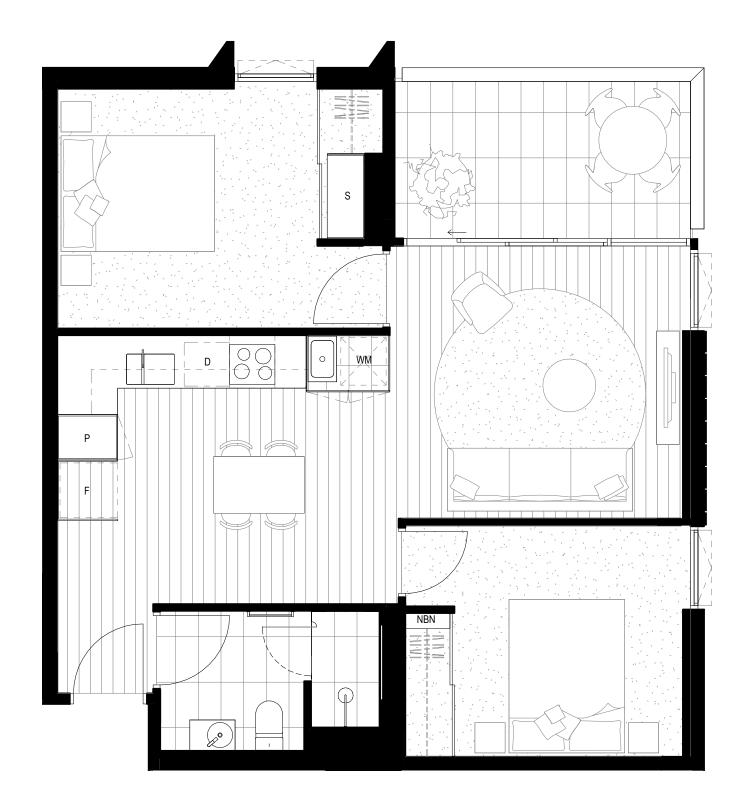

## PRESTON CROSSING

| Apartment(s) | 1C      |
|--------------|---------|
| Bedrooms     | 2       |
| Bathrooms    | 1       |
| Internal     | 69.0 m² |
| External     | 8.5 m²  |
| Total        | 77.5 m² |
|              | ,       |

| Р   | PANIKI          |
|-----|-----------------|
| F   | FRIDGE          |
| 0   | OVEN            |
| S   | STORAGE         |
| D   | DISHWASHER      |
| WM  | WASHING MACHINE |
| NBN | NBN SERVICES    |