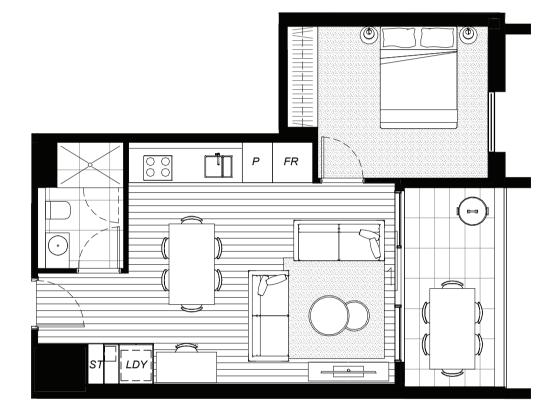

## 3-5A CENTRAL - 1 BED 1 BATH INT: 49.5 m<sup>2</sup> EXT: 8 m<sup>2</sup> TOTAL: 57.5 m<sup>2</sup>

0

2m

1m

5m

The information contained herein has been prepared by MAB Corporation Pty Ltd ('MAB') in good faith and with due care and is for promotional purposes. Any projections are estimates only and may not be correct. All plans, specifications, surveys, artist's impressions and photographic material are indicative only and all parties must make their own enquiries and obtain independent advice in order to verify any or all information. MAB does not warrant the accuracy of any information contained herein and does not accept any liability for any error, discrepancy, negligence or otherwise. Project plans and specifications are subject to change and due to market, regulatory or other reasons MAB may alter the project including configuration, mass, height, plans or uses for the project. October 2021.