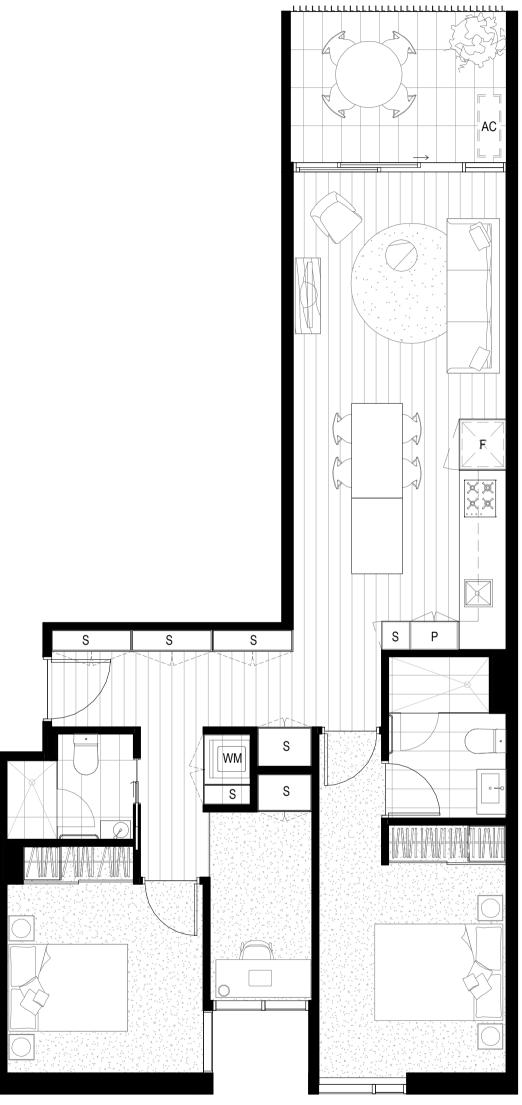

Note: Island Bench is standard. Moveable Dining Table Extension is an option.

Apartment

Type

2 BED. 2 BATH.

Space

| INTERNAL | 85.0m <sup>2</sup>  |
|----------|---------------------|
| EXTERNAL | 8.5m <sup>2</sup>   |
| TOTAL    | 93.5 $\mathrm{m}^2$ |