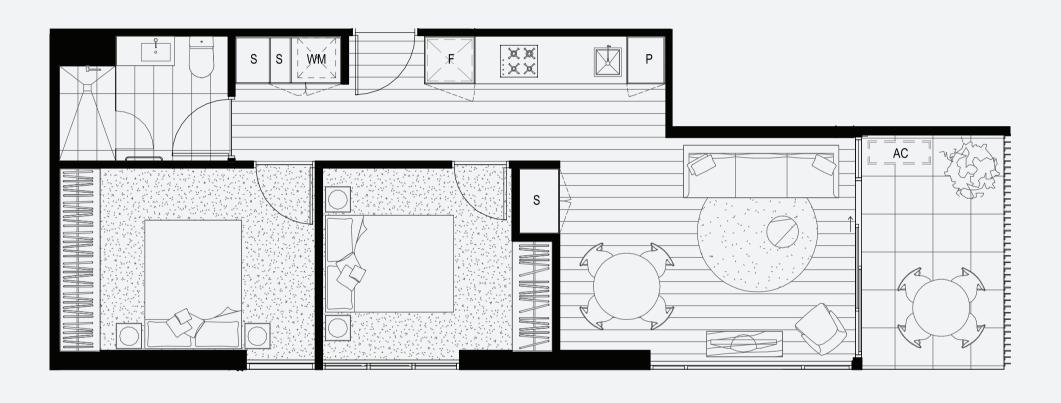

Apartment

Type
2 BED. 1 BATH.

Space
INTERNAL 64.5m<sup>2</sup>
EXTERNAL 8.0m<sup>2</sup>

TOTAL ......72.5m<sup>2</sup>

THE INFORMATION IN THIS PLAN HAS BEEN PREPARED BY MAB CORPORATION PTY. LTD. SOLELY FOR PROMOTIONAL PURPOSES. THE INFORMATION CONTAINED HEREIN HAS BEEN PREPARED IN GOOD FAITH WITH DUE CARE. ANY PROJECTIONS HOWEVER, REPRESENT ESTIMATES ONLY AND MAY BE BASED ON ASSUMPTIONS WHICH, WHILE REASONABLE, MAY NOT BE CORRECT. WE DO NOT WARRANT THE ACCURACY OF ANY INFORMATION CONTAINED IN THIS PLAN AND DO NOT ACCEPT ANY LIBBILITY FOR ANY ERROR OR DISCREPANCY OR NEGLISENCE OF OTHERWISE. IN THE INFORMATION CONTAINED HEREIN DOES NOT CONSTITUTE ALL OR PART OF AN OFFER OR REPRESENTATIONS FOR ANY PROPERTY REFERRED TO HEREIN. ALL PLANS, SUBDIVISION, SURVEYS, DEVELOPMENT PLANS, ARTIST'S IMPRESSIONS, PHOTOGRAPHIC MATERIAL AND OTHER SUCH MATERIAL ARE REPRESENTATIVE ONLY, ALL PARTIES MUST MAKE THEIR OWN ENQUINES AND OSTAIN NIGHE PROPERTY OF MAB CORPORATION AND SHOULD NOT BE COPIED OR DISTRIBUTED WITHOUT PRIOR APPROVAL. © COPYRIGHT MAB CORPORATION SHOULD NOT BE COPIED OR DISTRIBUTED WITHOUT PRIOR APPROVAL. © COPYRIGHT MAB CORPORATION JANUARY 2020.